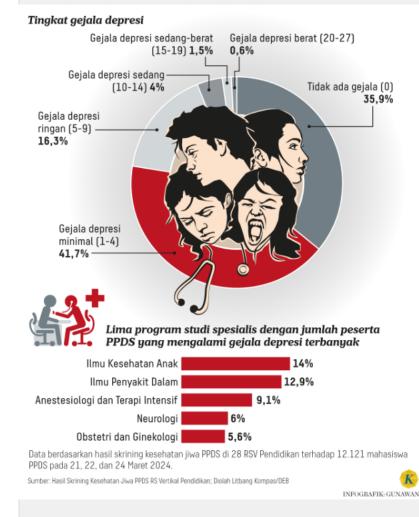

### **Recent Problems**

2024 : Depression Case in Postgraduate Clinical Medical Student & 1 Suicidal Case